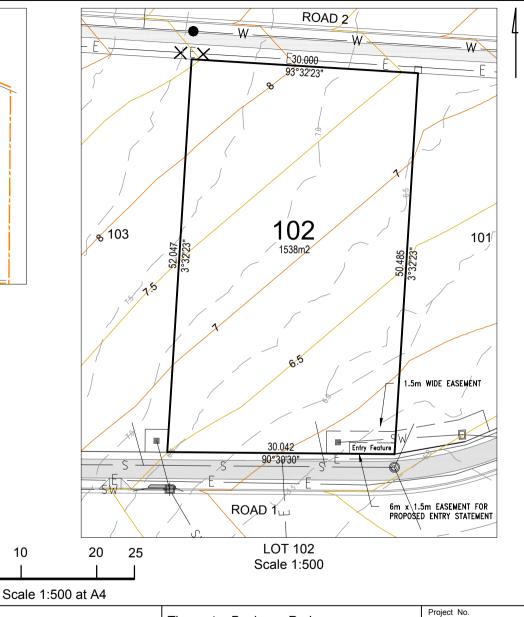

All Dimensions and Areas are subject to Survey and final registration of the Survey Plan. All Services and Design Contours are derived from Cummings Group Pty Ltd engineering plans. Refer to any Easement information on the S88B Documents.

All Levels and Services are from design plans only. This plan is not suitable for building design purposes.

DISCLOSURE PLAN PROPOSED: Lot 102

(Existing Parcel: Lot 2 on DP1245588)

THRUMSTER

Drawing No. CG2105-01-DP102

CG2105-01

15/06/2022

REV.