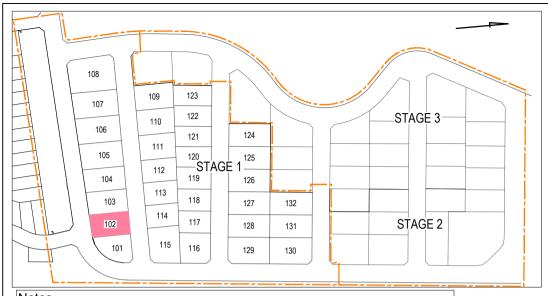

## Notes

This plan was produced for the exclusive use of Thrumster Business Park. It is to be used as an attachment under the Land Sales Act to Sell / Reference freehold land "off the plan". This plan is subject to change to suit design requirements.

All Dimensions and Areas are subject to Survey and final registration of the Survey Plan. All Services and Design Contours are derived from Cummings Group Pty Ltd engineering plans. Refer to any Easement information on the S88B Documents.

All Levels and Services are from design plans only. This plan is not suitable for building design purposes.