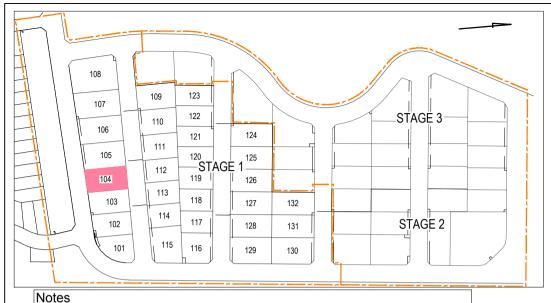

This plan was produced for the exclusive use of Thrumster Business Park. It is to be used as an attachment under the Land Sales Act to Sell / Reference freehold land "off the plan". This plan is subject to change to suit design requirements

All Dimensions and Areas are subject to Survey and final registration of the Survey Plan. All Services and Design Contours are derived from Cummings Group Pty Ltd engineering plans. Refer to any Easement information on the S88B Documents.

All Levels and Services are from design plans only. This plan is not suitable for building design purposes.