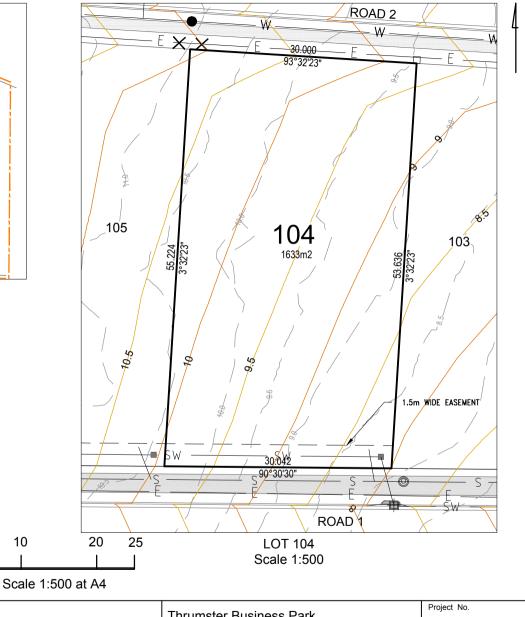

All Dimensions and Areas are subject to Survey and final registration of the Survey Plan. All Services and Design Contours are derived from Cummings Group Pty Ltd engineering plans. Refer to any Easement information on the S88B Documents.

All Levels and Services are from design plans only. This plan is not suitable for building design purposes.

5

10

Consulting Engineers and Project Managers CummingsGroup@icloud.com

Thrumster Business Park

DISCLOSURE PLAN

PROPOSED: Lot 104

(Existing Parcel: Lot 2 on DP1245588)

**THRUMSTER** 

CG2105-01

Drawing No. CG2105-01-DP104

15/06/2022

REV.