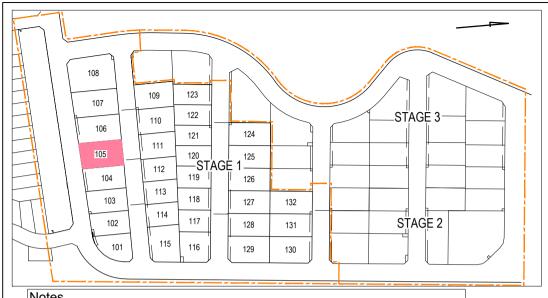

20

Thrumster Business Park

DISCLOSURE PLAN PROPOSED: Lot 105

(Existing Parcel: Lot 2 on DP1245588)

CG2105-01 Drawing No. **THRUMSTER** CG2105-01-DP105

REV.

15/06/2022