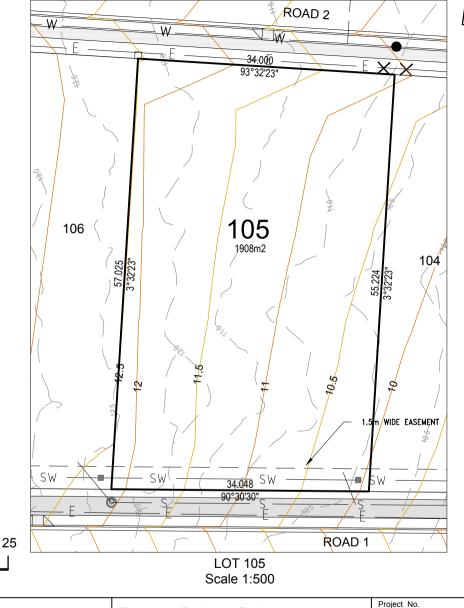

All Dimensions and Areas are subject to Survey and final registration of the Survey Plan. All Services and Design Contours are derived from Cummings Group Pty Ltd engineering plans. Refer to any Easement information on the S8B8 Documents.

All Levels and Services are from design plans only. This plan is not suitable for building design purposes.

20

Thrumster Business Park

DISCLOSURE PLAN PROPOSED: Lot 105

(Existing Parcel: Lot 2 on DP1245588)

CG2105-01 Drawing No. **THRUMSTER** CG2105-01-DP105

REV.

15/06/2022