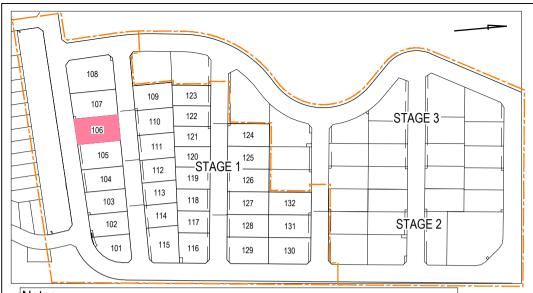

## Notes

This plan was produced for the exclusive use of Thrumster Business Park. It is to be used as an attachment under the Land Sales Act to Sell / Reference freehold land "off the plan". This plan is subject to change to suit design requirements.

All Dimensions and Areas are subject to Survey and final registration of the Survey Plan. All Services and Design Contours are derived from Cummings Group Pty Ltd engineering plans. Refer to any Easement information on the S88B Documents.

All Levels and Services are from design plans only. This plan is not suitable for building design purposes.

DISCLOSURE PLAN PROPOSED: Lot 106

PROPOSED: Lot 106

Project No.

CG2105-01

Drawing No.

CG2105-01-DP106

Date REV. 15/06/2022 F

(Existing Parcel: Lot 2 on DP1245588)