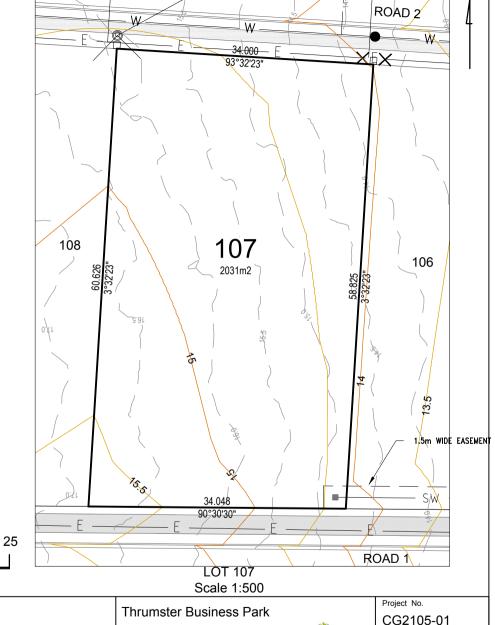

This plan was produced for the exclusive use of Thrumster Business Park. It is to be used as an attachment under the Land Sales Act to Sell / Reference freehold land "off the plan". This plan is subject to change to suit design requirements.

All Dimensions and Areas are subject to Survey and final registration of the Survey Plan. All Services and Design Contours are derived from Cummings Group Pty Ltd engineering plans. Refer to any Easement information on the S88B Documents.

All Levels and Services are from design plans only. This plan is not suitable for building design purposes.

DISCLOSURE PLAN PROPOSED: Lot 107

THRUMSTER

Drawing No. CG2105-01-DP107

REV. 15/06/2022

(Existing Parcel: Lot 2 on DP1245588)