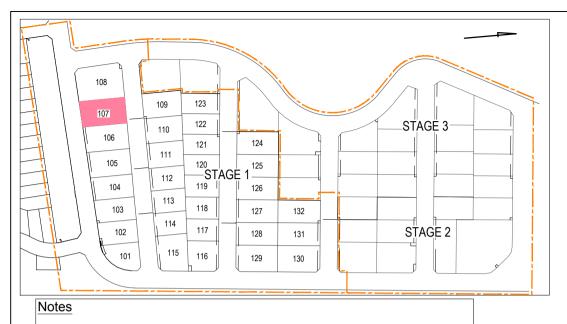

This plan was produced for the exclusive use of Thrumster Business Park. It is to be used as an attachment under the Land Sales Act to Sell / Reference freehold land "off the plan". This plan is subject to change to suit design requirements.

DISCLOSURE PLAN PROPOSED: Lot 107

THRUMSTER

Drawing No. CG2105-01-DP107

REV. 15/06/2022

(Existing Parcel: Lot 2 on DP1245588)