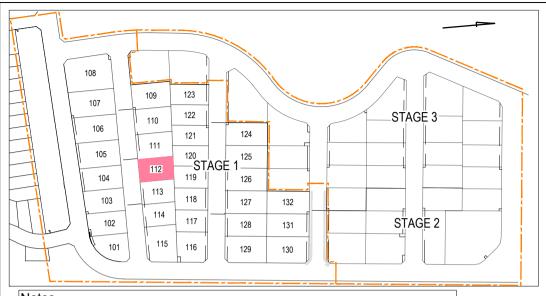

## Notes

This plan was produced for the exclusive use of Thrumster Business Park. It is to be used as an attachment under the Land Sales Act to Sell / Reference freehold land "off the plan". This plan is subject to change to suit design requirements.

All Dimensions and Areas are subject to Survey and final registration of the Survey Plan. All Services and Design Contours are derived from Cummings Group Pty Ltd engineering plans. Refer to any Easement information on the S88B Documents.

All Levels and Services are from design plans only. This plan is not suitable for building design purposes.