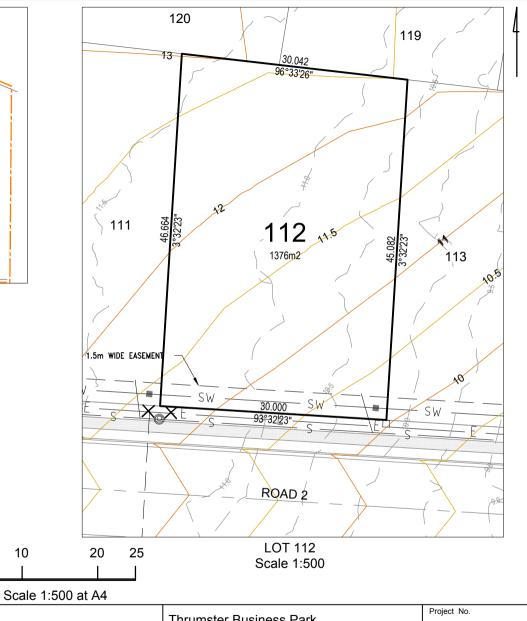

All Dimensions and Areas are subject to Survey and final registration of the Survey Plan. All Services and Design Contours are derived from Cummings Group Pty Ltd engineering plans. Refer to any Easement information on the S88B Documents.

All Levels and Services are from design plans only. This plan is not suitable for building design purposes.

23/09/2021

Consulting Engineers and Project Managers CummingsGroup@icloud.com

10

Thrumster Business Park

DISCLOSURE PLAN

PROPOSED: Lot 112

**THRUMSTER** 

CG2105-01 Drawing No. CG2105-01-DP112

REV.

F 15/06/2022

(Existing Parcel: Lot 2 on DP1245588)