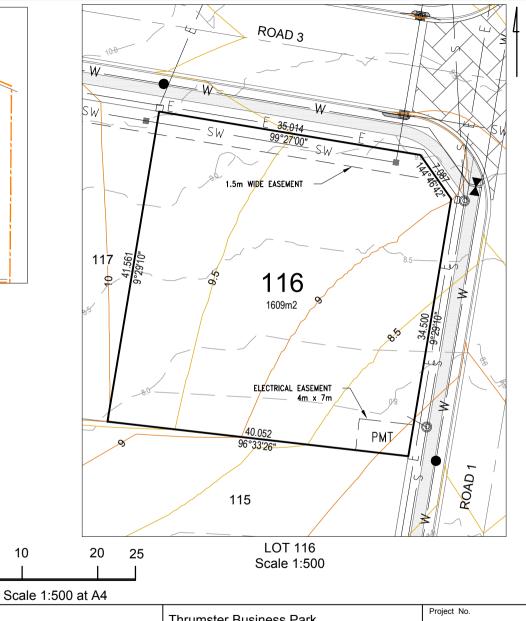

All Dimensions and Areas are subject to Survey and final registration of the Survey Plan. All Services and Design Contours are derived from Cummings Group Pty Ltd engineering plans. Refer to any Easement information on the S88B Documents.

All Levels and Services are from design plans only. This plan is not suitable for building design purposes.

Consulting Engineers and Project Managers CummingsGroup@icloud.com

10

Thrumster Business Park

DISCLOSURE PLAN

PROPOSED: Lot 116

(Existing Parcel: Lot 2 on DP1245588)

**THRUMSTER** 

CG2105-01 Drawing No.

CG2105-01-DP116

REV. 15/06/2022