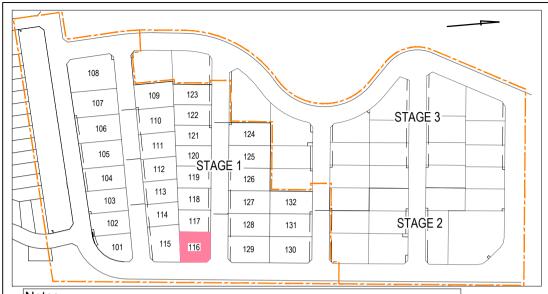

## Notes

This plan was produced for the exclusive use of Thrumster Business Park. It is to be used as an attachment under the Land Sales Act to Sell / Reference freehold land "off the plan". This plan is subject to change to suit design requirements.

All Dimensions and Areas are subject to Survey and final registration of the Survey Plan. All Services and Design Contours are derived from Cummings Group Pty Ltd engineering plans. Refer to any Easement information on the S88B Documents.

All Levels and Services are from design plans only. This plan is not suitable for building design purposes.