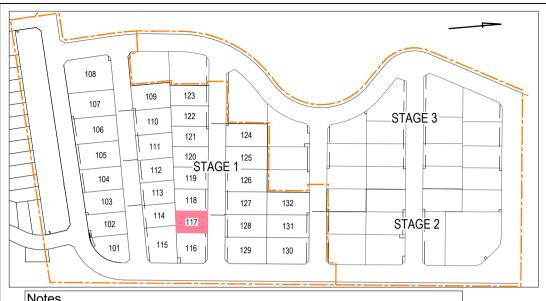

## Notes

This plan was produced for the exclusive use of Thrumster Business Park. It is to be used as an attachment under the Land Sales Act to Sell / Reference freehold land "off the plan". This plan is subject to change to suit design requirements.

All Dimensions and Areas are subject to Survey and final registration of the Survey Plan. All Services and Design Contours are derived from Cummings Group Pty Ltd engineering plans. Refer to any Easement information on the S88B Documents.