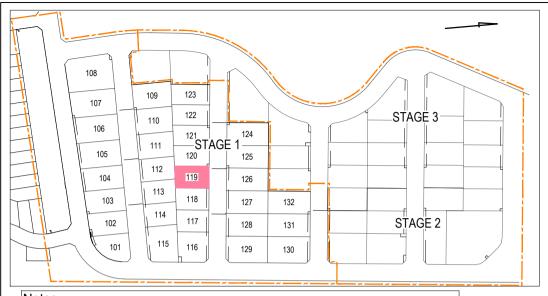

## Notes

This plan was produced for the exclusive use of Thrumster Business Park. It is to be used as an attachment under the Land Sales Act to Sell / Reference freehold land "off the plan". This plan is subject to change to suit design requirements.

All Dimensions and Areas are subject to Survey and final registration of the Survey Plan. All Services and Design Contours are derived from Cummings Group Pty Ltd engineering plans. Refer to any Easement information on the S88B Documents.

All Levels and Services are from design plans only. This plan is not suitable for building design purposes.