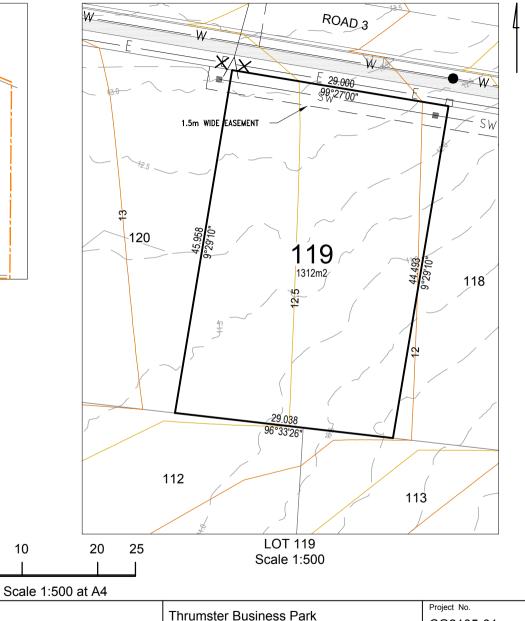

23/09/2021

Cummings Group Pty Ltd

Consulting Engineers and Project Managers CummingsGroup@icloud.com

10

DISCLOSURE PLAN PROPOSED: Lot 119

(Existing Parcel: Lot 2 on DP1245588)

**THRUMSTER** 

CG2105-01

Drawing No. CG2105-01-DP119

REV.

15/06/2022

All Dimensions and Areas are subject to Survey and final registration of the Survey Plan. All Services and Design Contours are derived from Cummings Group Pty Ltd engineering plans. Refer to any Easement information on the S88B Documents.