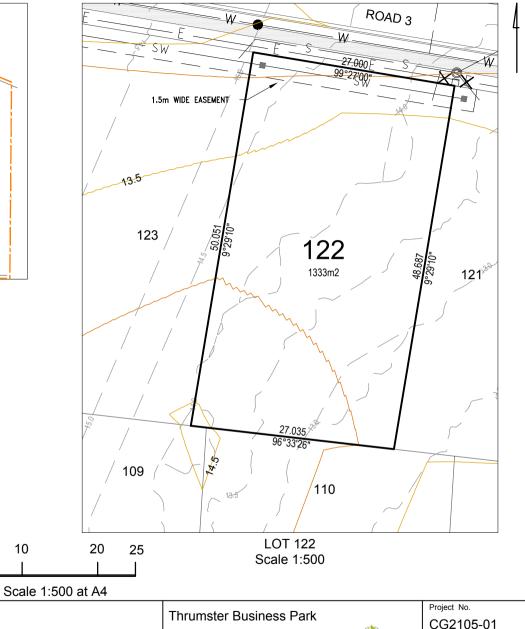

All Dimensions and Areas are subject to Survey and final registration of the Survey Plan. All Services and Design Contours are derived from Cummings Group Pty Ltd engineering plans. Refer to any Easement information on the S88B Documents.

All Levels and Services are from design plans only. This plan is not suitable for building design purposes.

Consulting Engineers and Project Managers CummingsGroup@icloud.com

10

DISCLOSURE PLAN PROPOSED: Lot 122

(Existing Parcel: Lot 2 on DP1245588)

THRUMSTER

Drawing No. CG2105-01-DP122

15/06/2022

REV.