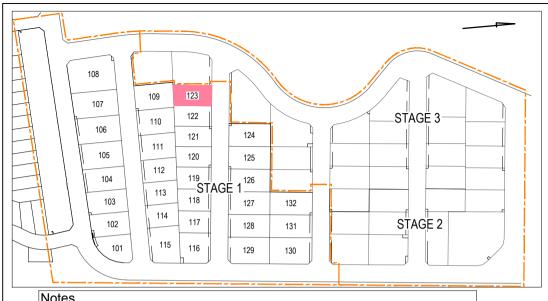

## Notes

This plan was produced for the exclusive use of Thrumster Business Park. It is to be used as an attachment under the Land Sales Act to Sell / Reference freehold land "off the plan". This plan is subject to change to suit design requirements.

All Dimensions and Areas are subject to Survey and final registration of the Survey Plan. All Services and Design Contours are derived from Cummings Group Pty Ltd engineering plans. Refer to any Easement information on the S88B Documents.