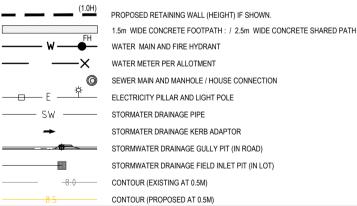

## **LEGEND**

| ,   |                                  |       |       |            |
|-----|----------------------------------|-------|-------|------------|
| F   | Updated Finished Contours        | FS    | DC    | 15/06/2022 |
| E   | Finished Contours Amended        | YL    | DC    | 12/05/2022 |
| D   | Finished Contours Amended        | YL    | DC    | 31/03/2022 |
| С   | Lot Amended (Previous Lot No 24) | YL    | DC    | 23/09/2021 |
| Rev | Description                      | Drawn | Check | Date       |