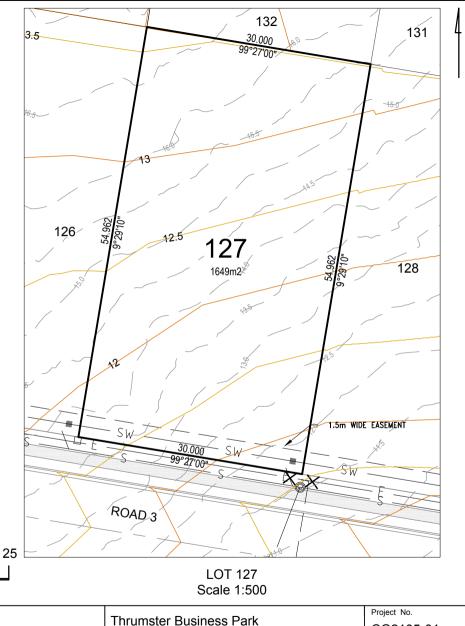

This plan was produced for the exclusive use of Thrumster Business Park. It is to be used as an attachment under the Land Sales Act to Sell / Reference freehold land "off the plan". This plan is subject to change to suit design requirements.

All Dimensions and Areas are subject to Survey and final registration of the Survey Plan. All Services and Design Contours are derived from Cummings Group Pty Ltd engineering plans. Refer to any Easement information on the S88B Documents.

All Levels and Services are from design plans only. This plan is not suitable for building design purposes.

DISCLOSURE PLAN

PROPOSED: Lot 127

(Existing Parcel: Lot 2 on DP1245588)

**THRUMSTER** 

| Project No.   |
|---------------|
| CG2105-01     |
| Drawing No.   |
| CC2105 01 DD1 |

CG2105-01-DP127 REV.

15/06/2022