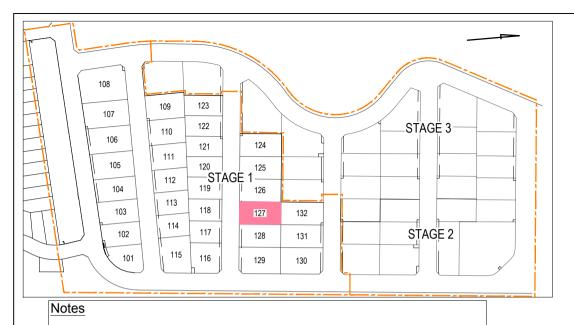

DISCLOSURE PLAN

PROPOSED: Lot 127

(Existing Parcel: Lot 2 on DP1245588)

**THRUMSTER** 

| Project No.   |
|---------------|
| CG2105-01     |
| Drawing No.   |
| CC2105 01 DD1 |

CG2105-01-DP127 REV.

15/06/2022