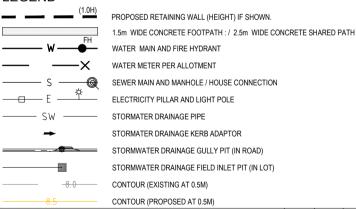

## LEGEND

| F   | Updated Finished Contours        | FS    | DC    | 15/06/2022 |
|-----|----------------------------------|-------|-------|------------|
| Е   | Finished Contours Amended        | YL    | DC    | 12/05/2022 |
| D   | Finished Contours Amended        | YL    | DC    | 31/03/2022 |
| С   | Lot Amended (Previous Lot No 38) | YL    | DC    | 23/09/2021 |
| Rev | Description                      | Drawn | Check | Date       |