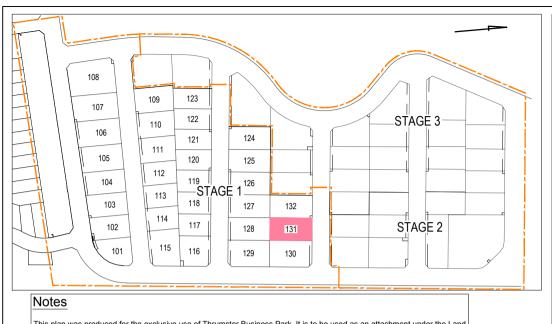

This plan was produced for the exclusive use of Thrumster Business Park. It is to be used as an attachment under the Land Sales Act to Sell / Reference freehold land "off the plan". This plan is subject to change to suit design requirements.

All Dimensions and Areas are subject to Survey and final registration of the Survey Plan. All Services and Design Contours are derived from Cummings Group Pty Ltd engineering plans. Refer to any Easement information on the S88B Documents.

All Levels and Services are from design plans only. This plan is not suitable for building design purposes.