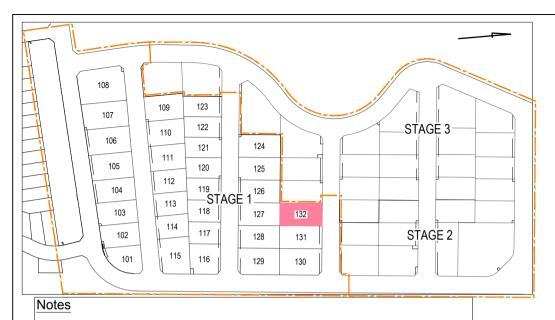

DISCLOSURE PLAN PROPOSED: Lot 132

(Existing Parcel: Lot 2 on DP1245588)

**THRUMSTER** 

| Project No. |                |  |
|-------------|----------------|--|
| CG2105-01   |                |  |
| Drawing No. |                |  |
| CG2105-01-D | G2105-01-DP132 |  |
| Date        | REV.           |  |