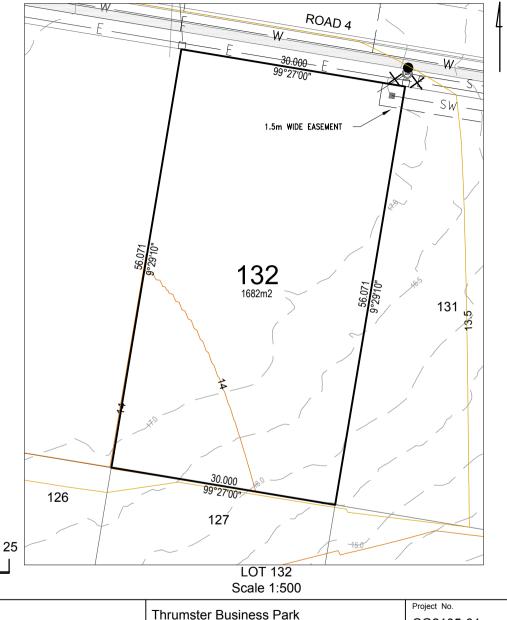

DISCLOSURE PLAN PROPOSED: Lot 132

(Existing Parcel: Lot 2 on DP1245588)

**THRUMSTER** 

| Project No. |                |  |
|-------------|----------------|--|
| CG2105-01   |                |  |
| Drawing No. |                |  |
| CG2105-01-D | G2105-01-DP132 |  |
| Date        | REV.           |  |

All Dimensions and Areas are subject to Survey and final registration of the Survey Plan. All Services and Design Contours are derived from Cummings Group Pty Ltd engineering plans. Refer to any Easement information on the S88B Documents.