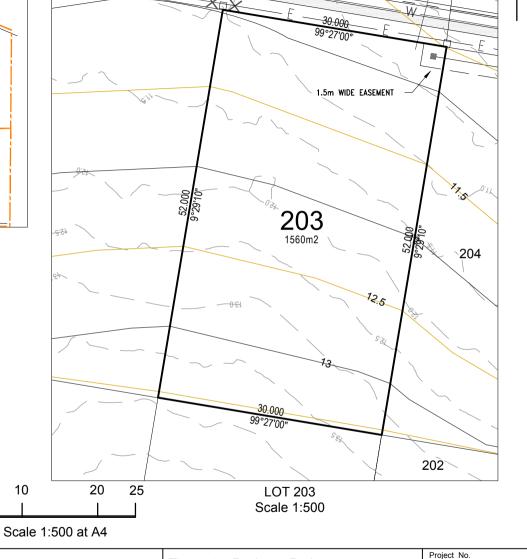

All Dimensions and Areas are subject to Survey and final registration of the Survey Plan. All Services and Design Contours are derived from Cummings Group Pty Ltd engineering plans. Refer to any Easement information on the S88B Documents.

All Levels and Services are from design plans only. This plan is not suitable for building design purposes.

ROAD 5

Cummings Group Pty Ltd

5

10

Consulting Engineers and Project Managers CummingsGroup@icloud.com

**Thrumster Business Park** 

DISCLOSURE PLAN

PROPOSED: Lot 203

(Existing Parcel: Lot 2 on DP1245588)

**THRUMSTER** 

CG2108-01 Drawing No.

CG2108-01-DP203 REV.

D 15/06/2022