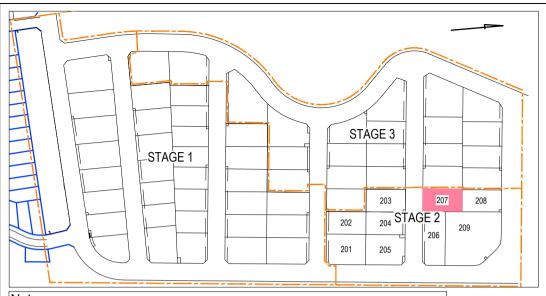

## Notes

This plan was produced for the exclusive use of Thrumster Business Park. It is to be used as an attachment under the Land Sales Act to Sell / Reference freehold land "off the plan". This plan is subject to change to suit design requirements.

Thrumster Business Park

DISCLOSURE PLAN PROPOSED: Lot 207

(Existing Parcel: Lot 2 on DP1245588)

**THRUMSTER** 

Project No. CG2108-01

Drawing No.

CG2108-01-DP207 REV.

15/06/2022