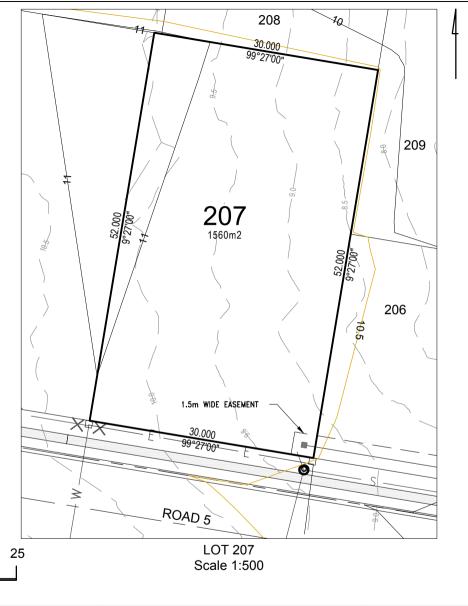

All Dimensions and Areas are subject to Survey and final registration of the Survey Plan. All Services and Design Contours are derived from Cummings Group Pty Ltd engineering plans. Refer to any Easement information on the S88B Documents.

All Levels and Services are from design plans only. This plan is not suitable for building design purposes.

Thrumster Business Park

DISCLOSURE PLAN PROPOSED: Lot 207

(Existing Parcel: Lot 2 on DP1245588)

**THRUMSTER** 

Project No. CG2108-01

Drawing No.

CG2108-01-DP207 REV.

15/06/2022