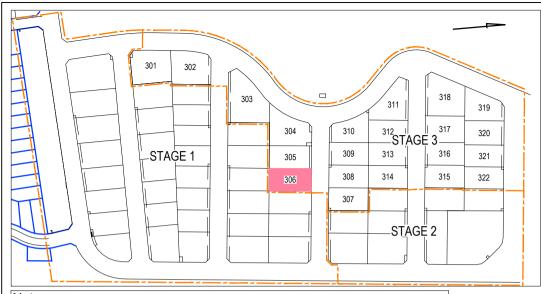

## Notes

This plan was produced for the exclusive use of Thrumster Business Park. It is to be used as an attachment under the Land Sales Act to Sell / Reference freehold land "off the plan". This plan is subject to change to suit design requirements.

All Dimensions and Areas are subject to Survey and final registration of the Survey Plan. All Services and Design Contours are derived from Cummings Group Pty Ltd engineering plans. Refer to any Easement information on the S88B Documents.