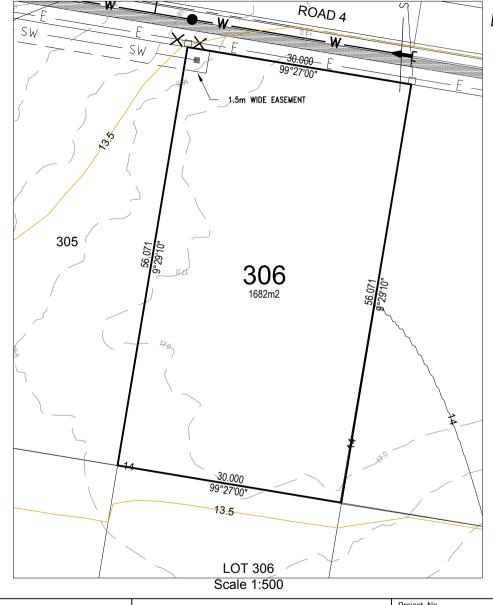

DISCLOSURE PLAN

PROPOSED: Lot 306

(Existing Parcel: Lot 2 on DP1245588)

THRUMSTER

| Project No. |                |  |
|-------------|----------------|--|
| CG2108-02   |                |  |
| Drawing No. |                |  |
| CG2108-02-D | G2108-02-DP306 |  |
| Date        | REV.           |  |
|             |                |  |

All Dimensions and Areas are subject to Survey and final registration of the Survey Plan. All Services and Design Contours are derived from Cummings Group Pty Ltd engineering plans. Refer to any Easement information on the S88B Documents.

All Levels and Services are from design plans only. This plan is not suitable for building design purposes.