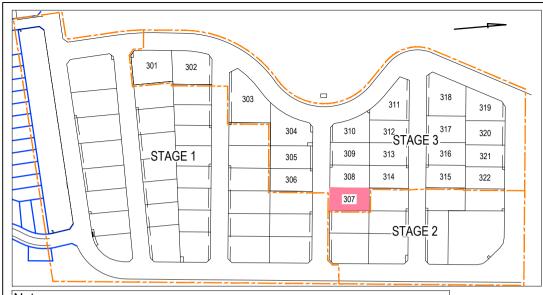

DISCLOSURE PLAN PROPOSED: Lot 307

(Existing Parcel: Lot 2 on DP1245588)

| Project No. |
|-------------|
| CG2108-02   |
| Drawing No. |

**THRUMSTER** 

CG2108-02-DP307

REV. D 15/06/2022