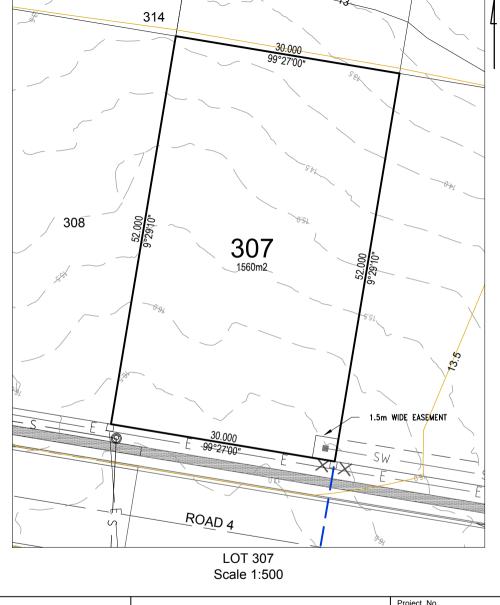

All Dimensions and Areas are subject to Survey and final registration of the Survey Plan. All Services and Design Contours are derived from Cummings Group Pty Ltd engineering plans. Refer to any Easement information on the S88B Documents.

All Levels and Services are from design plans only. This plan is not suitable for building design purposes.

DISCLOSURE PLAN PROPOSED: Lot 307

(Existing Parcel: Lot 2 on DP1245588)

| Project No. |
|-------------|
| CG2108-02   |
| Drawing No. |

**THRUMSTER** 

CG2108-02-DP307

REV. D 15/06/2022