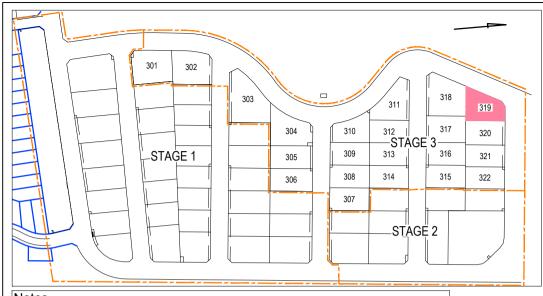

DISCLOSURE PLAN

PROPOSED: Lot 319 (Existing Parcel: Lot 2 on DP1245588)

**THRUMSTER** 

Drawing No. CG2108-02-DP319

CG2108-02

15/06/2022

D

REV.

## LEGEND

Rev

Description

Drawn Check

l.5m WIDE/ EASEMENT 1801m2 320 318 317 LOT 319 Scale 1:500 Project No.

Cummings Group Pty Ltd

Consulting Engineers and Project Managers CummingsGroup@icloud.com

Thrumster Business Park