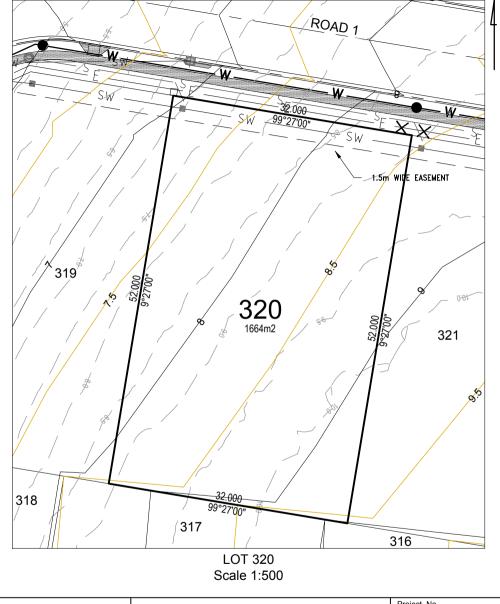

**Thrumster Business Park** 

DISCLOSURE PLAN

PROPOSED: Lot 320

(Existing Parcel: Lot 2 on DP1245588)

| THRUMSTER —BUSINESS PARK | Project No.   |
|--------------------------|---------------|
|                          | CG2108-02     |
|                          | Drawing No.   |
|                          | CG2108-02-DP3 |