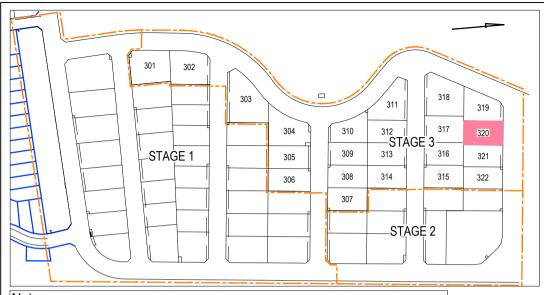

**Thrumster Business Park** 

DISCLOSURE PLAN

PROPOSED: Lot 320

(Existing Parcel: Lot 2 on DP1245588)

| THRUMSTER —BUSINESS PARK | Project No.   |
|--------------------------|---------------|
|                          | CG2108-02     |
|                          | Drawing No.   |
|                          | CG2108-02-DP3 |