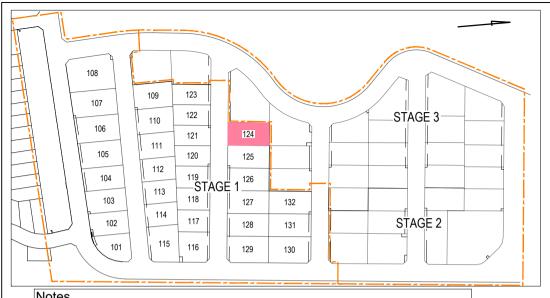

## Notes

This plan was produced for the exclusive use of Thrumster Business Park. It is to be used as an attachment under the Land Sales Act to Sell / Reference freehold land "off the plan". This plan is subject to change to suit design requirements.

All Dimensions and Areas are subject to Survey and final registration of the Survey Plan. All Services and Design Contours are derived from Cummings Group Pty Ltd engineering plans. Refer to any Easement information on the S88B Documents.

All Levels and Services are from design plans only. This plan is not suitable for building design purposes.