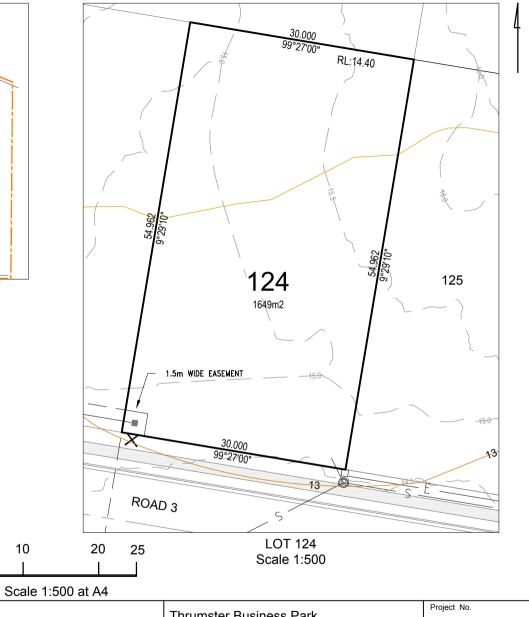

All Dimensions and Areas are subject to Survey and final registration of the Survey Plan. All Services and Design Contours are derived from Cummings Group Pty Ltd engineering plans. Refer to any Easement information on the S88B Documents.

All Levels and Services are from design plans only. This plan is not suitable for building design purposes.

Consulting Engineers and Project Managers CummingsGroup@icloud.com

10

**Thrumster Business Park** 

DISCLOSURE PLAN

PROPOSED: Lot 124

(Existing Parcel: Lot 2 on DP1245588)

**THRUMSTER** 

CG2105-01 Drawing No.

CG2105-01-DP124

REV. 15/06/2022