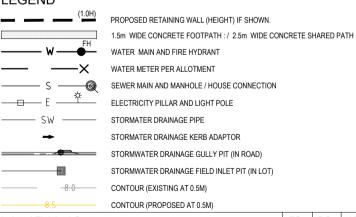

## **LEGEND**

| , , |                                  |       |       |            |
|-----|----------------------------------|-------|-------|------------|
| F   | Updated Finished Contours        | FS    | DC    | 15/06/2022 |
| Е   | Finished Contours Amended        | YL    | DC    | 12/05/2022 |
| D   | Finished Contours Amended        | YL    | DC    | 31/03/2022 |
| С   | Lot Amended (Previous Lot No 31) | YL    | DC    | 23/09/2021 |
| Rev | Description                      | Drawn | Check | Date       |