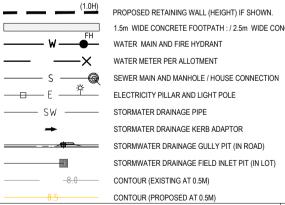

## **LEGEND**

| F   | Updated Finished Contours        | FS    | DC    | 15/06/2022 |  |
|-----|----------------------------------|-------|-------|------------|--|
| Е   | Finished Contours Amended        | YL    | DC    | 12/05/2022 |  |
| D   | Finished Contours Amended        | YL    | DC    | 31/03/2022 |  |
| С   | Lot Amended (Previous Lot No 30) | YL    | DC    | 23/09/2021 |  |
| Rev | Description                      | Drawn | Check | Date       |  |

1.5m WIDE CONCRETE FOOTPATH: / 2.5m WIDE CONCRETE SHARED PATH

ROAD 3 10 20 25 Scale 1:500 at A4

124

Thrumster Business Park

LOT 125

Scale 1:500

DISCLOSURE PLAN PROPOSED: Lot 125

(Existing Parcel: Lot 2 on DP1245588)