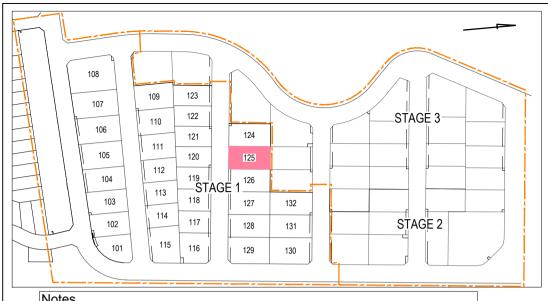

## Notes

This plan was produced for the exclusive use of Thrumster Business Park. It is to be used as an attachment under the Land Sales Act to Sell / Reference freehold land "off the plan". This plan is subject to change to suit design requirements.

All Dimensions and Areas are subject to Survey and final registration of the Survey Plan. All Services and Design Contours are derived from Cummings Group Pty Ltd engineering plans. Refer to any Easement information on the S88B Documents.

All Levels and Services are from design plans only. This plan is not suitable for building design purposes.

1.5m WIDE CONCRETE FOOTPATH: / 2.5m WIDE CONCRETE SHARED PATH

ROAD 3 10 20 25 Scale 1:500 at A4

124

Thrumster Business Park

LOT 125

Scale 1:500

DISCLOSURE PLAN PROPOSED: Lot 125

(Existing Parcel: Lot 2 on DP1245588)

**THRUMSTER** 

Drawing No. CG2105-01-DP125

Project No.

CG2105-01

126

1.5m WIDE EASEMENT

15/06/2022

REV.