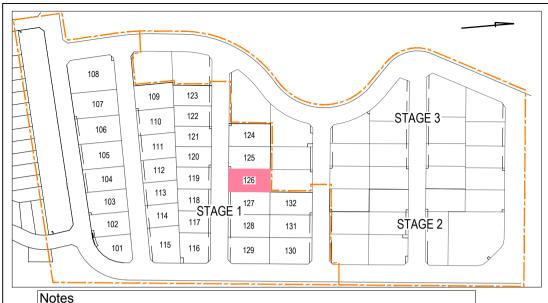

This plan was produced for the exclusive use of Thrumster Business Park. It is to be used as an attachment under the Land Sales Act to Sell / Reference freehold land "off the plan". This plan is subject to change to suit design requirements.

All Dimensions and Areas are subject to Survey and final registration of the Survey Plan. All Services and Design Contours are derived from Cummings Group Pty Ltd engineering plans. Refer to any Easement information on the S88B Documents.

All Levels and Services are from design plans only. This plan is not suitable for building design purposes.