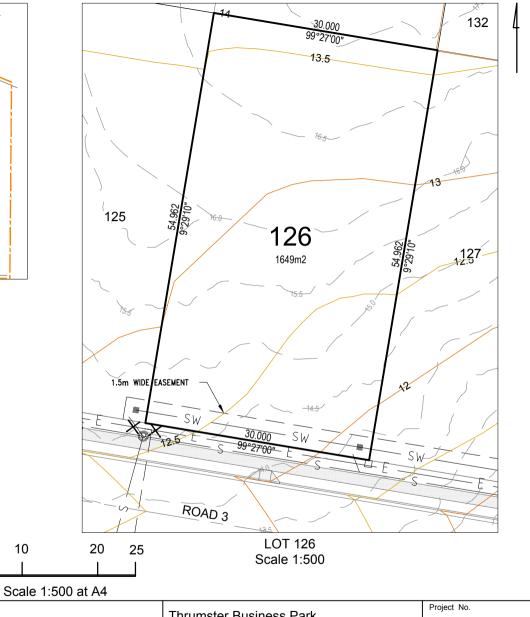

All Dimensions and Areas are subject to Survey and final registration of the Survey Plan. All Services and Design Contours are derived from Cummings Group Pty Ltd engineering plans. Refer to any Easement information on the S88B Documents.

All Levels and Services are from design plans only. This plan is not suitable for building design purposes.

Drawn Check

31/03/2022

23/09/2021

Consulting Engineers and Project Managers CummingsGroup@icloud.com

10

Thrumster Business Park

**THRUMSTER** DISCLOSURE PLAN

PROPOSED: Lot 126

(Existing Parcel: Lot 2 on DP1245588)

CG2105-01 Drawing No.

CG2105-01-DP126 REV.

15/06/2022