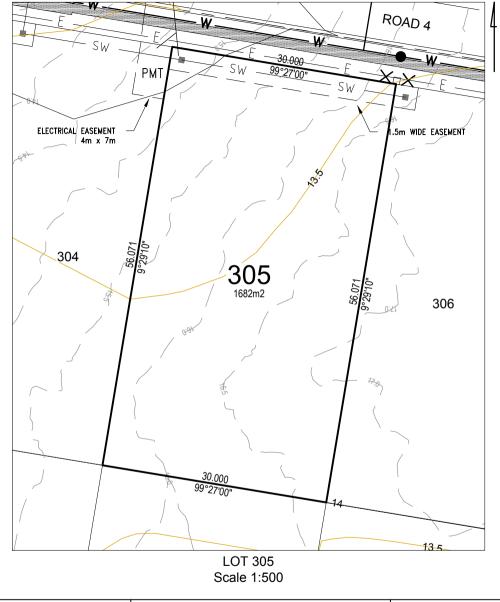

**Thrumster Business Park** 

DISCLOSURE PLAN

PROPOSED: Lot 305

(Existing Parcel: Lot 2 on DP1245588)

**THRUMSTER** 

| Project No. |                |  |
|-------------|----------------|--|
| CG2108-02   |                |  |
| Drawing No. |                |  |
| CG2108-02-D | CG2108-02-DP30 |  |
| Date        | REV.           |  |

All Dimensions and Areas are subject to Survey and final registration of the Survey Plan. All Services and Design Contours are derived from Cummings Group Pty Ltd engineering plans. Refer to any Easement information on the S88B Documents.

All Levels and Services are from design plans only. This plan is not suitable for building design purposes.