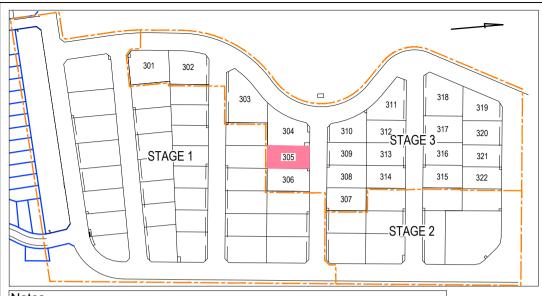

## Notes

This plan was produced for the exclusive use of Thrumster Business Park. It is to be used as an attachment under the Land Sales Act to Sell / Reference freehold land "off the plan". This plan is subject to change to suit design requirements.

**Thrumster Business Park** 

DISCLOSURE PLAN

PROPOSED: Lot 305

(Existing Parcel: Lot 2 on DP1245588)

**THRUMSTER** 

| Project No. |                |  |
|-------------|----------------|--|
| CG2108-02   |                |  |
| Drawing No. |                |  |
| CG2108-02-D | CG2108-02-DP30 |  |
| Date        | REV.           |  |